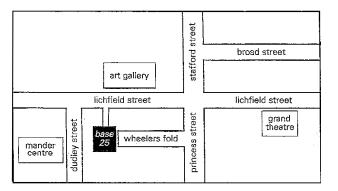

matrix

Castle House Wheelers Fold Wolverhampton WV1 1HN

Base office times: weekdays 9am till 5pmBase drop in timesMonday3:00-6:30pmTuesday3:00-5:00pm (Appointments only)Wednesday3:00-5:00pmThursday3:00-5:00pm (Appointments only)Friday3:00-5:00pm